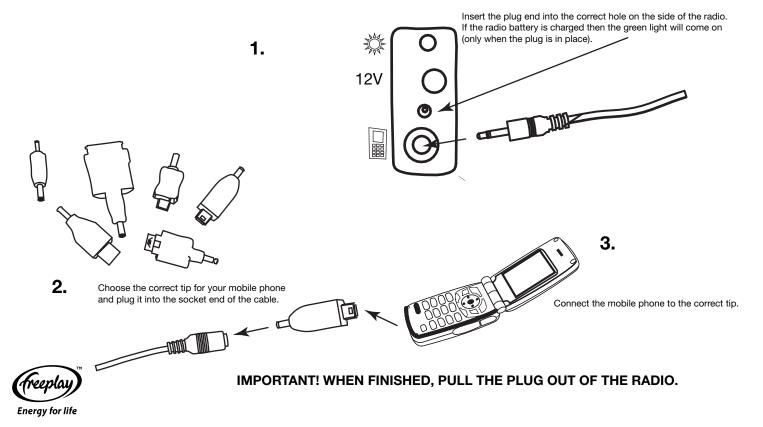

## How to Recharge a Mobile Phone

The radio's power system can also be used to recharge a mobile phone. To do this, the radio battery first needs to be charged. Charge the radio battery by placing the solar panel in the sun for a few hours or by winding the handle for a few minutes.