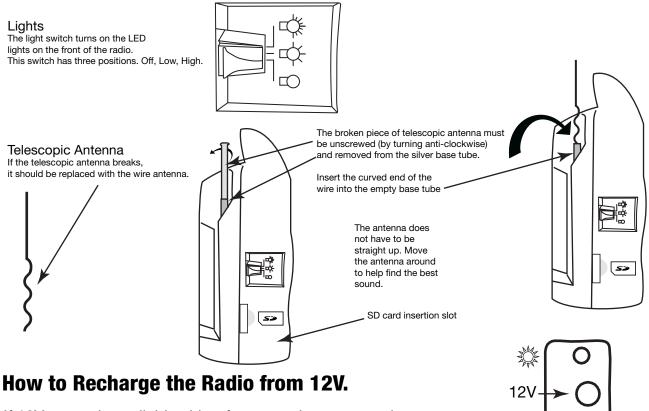

## How to Turn on the Light and to Replace the Telescopic Antenna (if supplied).

If 12V power is available either from an adaptor or car battery, use the correct plug with 2.1mm centre pin positive (+), and insert it into the correct hole on the side of the radio. Unplug the 12V power when charging is complete. Do not charge for more than 8 hours.